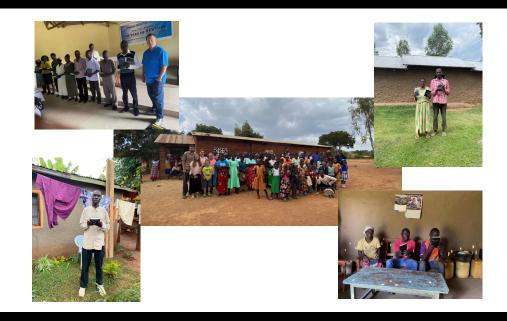

ve. Oshkosh, WI 54904 Church (920)235-5400 bps.wyldewood.org Print Shop 920.232.5560 BPS@wyldewood.org

#### Phase one of our remodel has begun!







Praise the Lord for the building we have and all of the scripture that has been published in it. We have officially outgrown the space in this building, and plan to expand in multiple phases. Our first phase includes removing our small warehouse wall, moving electrical, setting up a ceiling grid with new lights, and extending our HVAC. This will create 720 square feet of additional shop floor space. This phase will cost around \$15,000. Please pray that the Lord will provide the funds at each phase. We currently have a \$10,000 donor match toward our overall goal. Clearly, God wants His word produced!!

### Scripture Distribution in Kenya



## Scripture Distribution in Malawi













#### Because You Cared